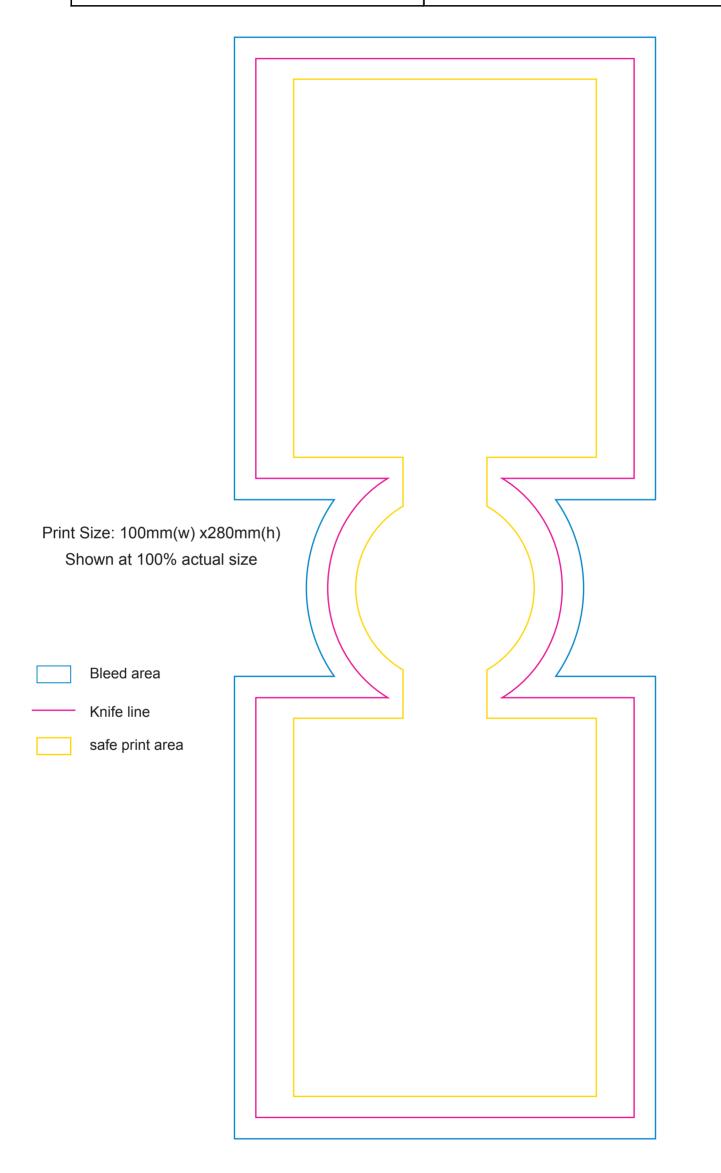

## ART APPROVAL Art approval offers two free corrections. Subsequent changes incur a \$15 plus GST fee per change.

Proof no.



## **SUBLIMATION PRINT WARNING!**

Due to the nature of sublimation print on stubby holders, some colours may dull in appearance and will not be as vibrant as a photo. Also a +/-10% colour variation is unavoidable. If you are unsure of this please discuss with us prior to artwork sign off.

| Job Name:    | Quantity: | Product:      |
|--------------|-----------|---------------|
| Prod Colour: |           | Print Colour: |



| Approved by | Signature | Date |  |
|-------------|-----------|------|--|